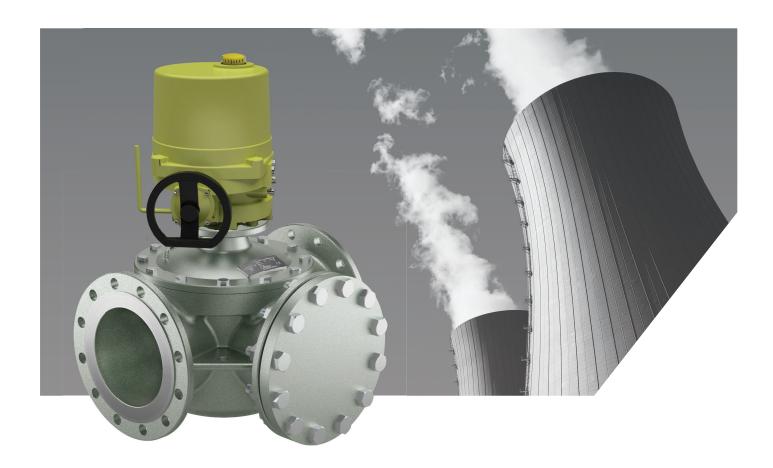

## SUPERIOR CORROSION RESISTANCE

S2FM is a light and robust, premium quality control valve and actuator system, designed for highest precision and energy efficiency with minimal leakage rates in normal operation.

The 2-Way valve offers maintenance free operation, 100 % operational performance and a leakage rate of less than 0,5 %, thereby improving your energy efficiency and your bottom line. The compact and robust design is up to 50 % lighter than comparable valve designs.

#### **FLEXIBILITY**

With our new stainless steel 2-Way valve, we are redefining the standard in all dimensions. Developed by our dedicated engineers and manufactured with the best materials, our large dimension stainless steel valve type provides superior value in terms of safety, durability and flexibility.