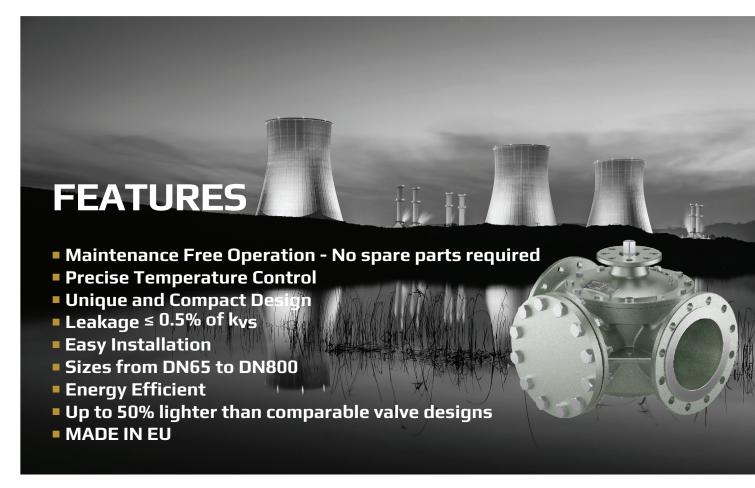

The 2-Way valve offers maintenance free operation, 100 % operational performance and a leakage rate of less than 0,5 %, thereby improving your energy efficiency and your bottom line. The compact and robust design is up to 50 % lighter than comparable valve designs.

#### **FLEXIBILITY**

With our new stainless steel 2-Way valve, we are redefining the standard in all dimensions. Developed by our dedicated engineers and manufactured with the best materials, our large dimension stainless steel valve type provides superior value in terms of safety, durability and flexibility.

#### ■ HIGH CONTROL ACCURACY AND EFFICIENCY

Highest precision and energy efficiency with minimal leakage rate in normal operation.