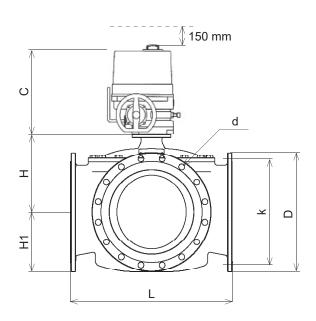

#### **DIMENSION SKETCH**

#### ■ MULTI-FLEXIBLE ACTUATOR INTERFACE

• Free choice of actuator (Pneumatic/Electric)