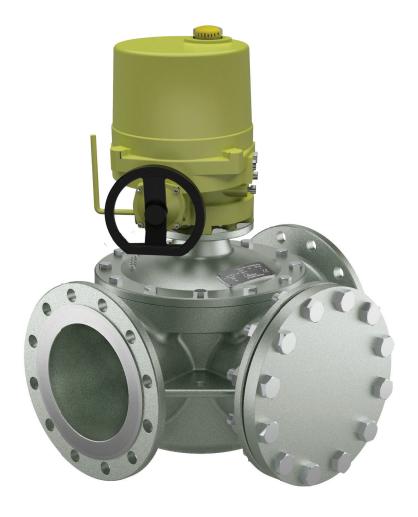

## SUPERIOR CORROSION RESISTANCE

S2FM is a light and robust, premium quality control valve and actuator system, designed for highest precision and energy efficiency with minimal leakage rates in normal operation.

The 2-Way valve offers maintenance free operation, 100 % operational performance and a leakage rate of less than 0,5 %, thereby improving your energy efficiency and your bottom line. The compact and robust design is up to 50 % lighter than comparable valve designs.

#### **FLEXIBILITY**

With our new stainless steel 2-Way valve, we are redefining the standard in all dimensions. Developed by our dedicated engineers and manufactured with the best materials, our large dimension stainless steel valve type provides superior value in terms of safety, durability and flexibility.

#### **DESIGN**

The valve body and the valve slide are made of stainless steel AISI316.

The valve flanges are drilled according to EN 1092-2 Optional: ANSI 150 flanges, JIS 5K/JIS 10K flanges and Grooved Victaulic Joints.